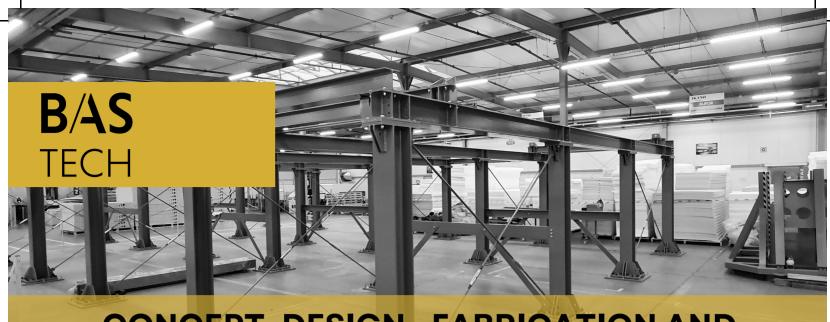

# CONCEPT, DESIGN...FABRICATION AND ASSEMBLY WORK

BAS-Tech offers complete projects made of structural steel, stainless steel and aluminum, starting from concept through prefabrication to assembly. Each project is treated individually by us, using the most optimal solution based on our several years of experience and modern design and implementation tools.