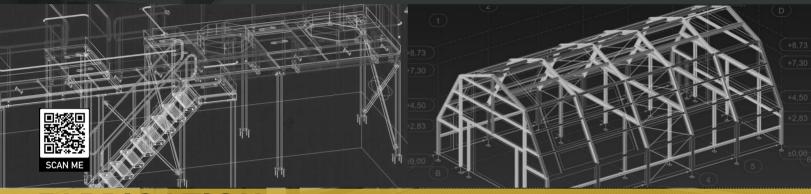

## CONCEPT, DESIGN

BAS-Tech specializes in the realization of:

- -measurements using 3D laser technology.
- -creation of simulations and visualizations in CAD / CAM programs.
- -3D structural models in BIM (Building Information Modeling) technology.
- -documentation in CAD programs (Inventor / Parabuild) such as : conceptual, assembly, workshop drawings, files for CNC machines, bills of material, order lists and etc.
- -static-strength calculations based on Eurocode and AISI standards.
- -static-strength calculations based on FEM in Robot Structural Analysis or Dlubal RFEM.